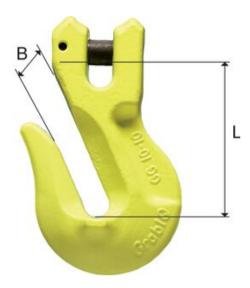

Marking: According to standard, code and grade.

**Finish:** Painted. **Standard:** EN 1677

Warning: Not to be heat treated.

Safety factor: 4:1 Grade: 10

| Part code  | Code     | WLL<br>ton | B mm | L<br>mm | Weight<br>kg | Delivery time<br>days |
|------------|----------|------------|------|---------|--------------|-----------------------|
| LYKA1008GG | GG-8-10  | 2.6        | 10   | 57      | 0.4          | 14                    |
| LYKA1010GG | GG-10-10 | 4          | 12   | 76      | 0.9          | 14                    |
| LYKA1013GG | GG-13-10 | 6.8        | 16   | 97      | 1.8          | 14                    |
| LYKA1016GG | GG-16-10 | 10.3       | 20   | 114     | 3.1          | 14                    |
| LYKA1020GG | GG-20-10 | 16         | 26   | 147     | 7            | 14                    |