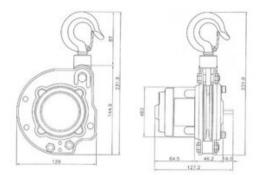

-----------|---------------------|------------------------|-----------------|-------|--------------|-----------------------|
| PM300     | 0.3        | 12                  | 6                      | 1               | PM300 | 5            | 17                    |
| PM600     | 0.6        | 12                  | 3                      | 2               | PM600 | 6            | 1                     |

## **Technical data / Spare Parts**

Maximum loading capacity at wheeled traction on a plane surface depending on the slope

| Gradient | PM300 | PM600 |  |
|----------|-------|-------|--|
| Gradient | kg    | kg    |  |
| 6°       | 1500  | 3000  |  |
| 12°      | 975   | 1950  |  |
| 16°      | 825   | 1650  |  |
| 27°      | 585   | 1170  |  |
| 35°      | 450   | 900   |  |

## Blueprint