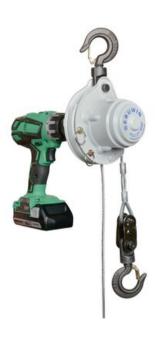

## **Product information**

The Pulley Man, with a weight of just 4 kg, is easy to carry. This winch can be installed in three ways, rotates 360 degrees and has an infinite cable.

- · Light weight and portable
- Suitable to lift loads up to 600 kg (PM600)
- Suitable to pull loads up to 3000 kg
- Can be used with a cordless drill and power drill
- Possible to rotate the load 360°
- · Cable length unlimited in traction.
- Cable length limited to 50 m in lifting (beyond 12 m, loss of 10% of lifting force per 10 m section).
- Standard rope length 12 meters
- Patented self-braking reduction brake
- 1 layer of paint

Marking: CE-marked

Note: Cordless drill or power drill purchased separately

| Part code | WLL<br>ton | Lifting height<br>m | Lifting speed<br>m/min | Number of falls | Model | Weight<br>kg | Delivery time<br>days |
|-----------|------------|---------------------|------------------------|-----------------|-------|--------------|-----------------------|
| PM300     | 0.3        | 12                  | 6                      | 1               | PM300 | 5            | 17                    |
| PM600     | 0.6        | 12                  | 3                      | 2               | PM600 | 6            | 1                     |