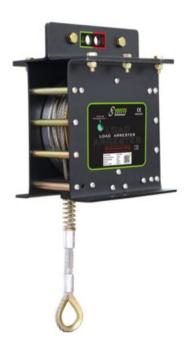

## **Load Arrester LA 10 1000**

## **Product information**

Multi-ratchet quick fall arrest system.

- Integrated energy absorber, which reduces the efforts on the structure.
- · Reduced fall arrest distance.
- Fall indicator and end of stroke indicator.
- Can be fixed to a structure or suspended.
- Operates with cable exit downwards or upwards (fixed to the fixed part or to the moving part).
- On the upper part, 2 holes: 1 for lifting, 1 for fixing (anchorage).