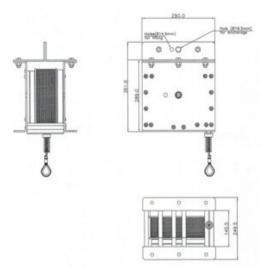

r.
- Can be fixed to a structure or suspended.
- Operates with cable exit downwards or upwards (fixed to the fixed part or to the moving part).
- On the upper part, 2 holes: 1 for lifting, 1 for fixing (anchorage).

Machinery Directive 2006/42/EC

Material: Casings: Steel, Wire Rope: Stainless Steel

Marking: CE-marked

Note: Intensive number of cycles.

| Part code  | Length<br>m | Max. rated load<br>kg | Rope Ø<br>mm | Weight<br>kg | Delivery time<br>days |
|------------|-------------|-----------------------|--------------|--------------|-----------------------|
| LA10100011 | 11          | 1,000                 | 8            | 30           | 10                    |
| LA10100016 | 16          | 1,000                 | 8            | 30           | 10                    |

## Blueprint