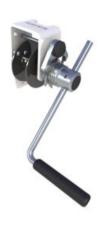

## **Spur Gear Hand Winch TL150 Painted**

## **Product information**

This small compact hand-operated winch weighing only 4 kg excels because of its high speed. Its speed and size make it well suited to smaller jobs.

- robust and safe winch suitable for lifting and pulling
- Load pressure brake with double ratchet system for safe stable hold of the load in any position
- wire rope outlet upwards
- adjustable crank
- · suitable for wall mounting
- 1 layer of paint