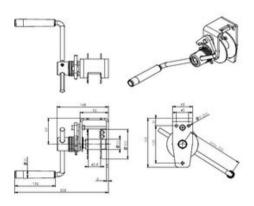

3D Ex IIIC T135°C Dc, -20°C<T amb <+70°C</li>

Material: Steel

Marking: According to standard, CE-marked Temperature range: -20°C up to +70°C

Finish: Painted, grey Standard: EN 13157

Note: The cable must be ordered separately, ask for more information about our sales

Safety factor: 4:1

| Part code | Code  | WLL<br>ton | Rope Ø<br>mm | Rope capacity<br>m | Capacity 1st layer<br>kg | Capacity top layer<br>kg | Weight<br>kg | Delivery time<br>days |
|-----------|-------|------------|--------------|--------------------|--------------------------|--------------------------|--------------|-----------------------|
| TL150     | TL150 | 0.15       | 4            | 13.1               | 150                      | 67                       | 4            | 17                    |

## Blueprint