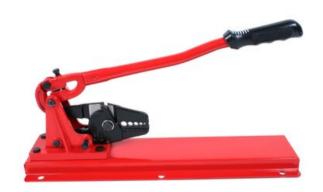

## **Product information**

Table model pressure and locking tool is suitable for 2,5-5 mm ferrule steel rope locks. The tool can be bolted to the work surface, which makes working more stable and ergonomic. The tool is used to press a ferrule lock suitable for steel ropes, which locks the steel rope to e.g. a loop. The handle is equipped with a rubber coating, which guarantees a firmer grip on the tool.