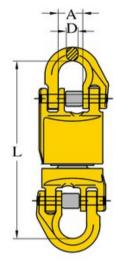

Safety factor: 4:1 Grade: 8

| Part code | Chain diameter<br>mm | WLL<br>ton | A mm | D<br>mm | L<br>mm | Weight<br>kg | Delivery time<br>days |
|-----------|----------------------|------------|------|---------|---------|--------------|-----------------------|
| LEIK78LL  | 7-8                  | 2          | 18   | 9       | 131     | 0.7          | 14                    |
| LEIK10LL  | 10                   | 3.15       | 25   | 11      | 162     | 1.5          | 14                    |
| LEIK13LL  | 13                   | 5.3        | 30   | 16      | 214     | 3.2          | 1                     |
| LEIK16LL  | 16                   | 8          | 36   | 19      | 243     | 5.4          | 14                    |
| LEIK20LL  | 18-20                | 12.5       | 42   | 22      | 285     | 9            | 14                    |

## Blueprint