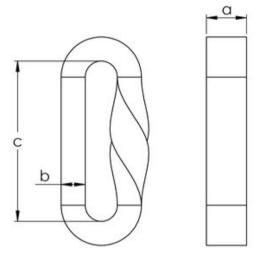

| Part code | LC<br>kN | Link size<br>mm | Elongation at MBL | Links per meter | a<br>mm | b<br>mm | c<br>mm | Weight<br>kg/m | Delivery time<br>days |
|-----------|----------|-----------------|-------------------|-----------------|---------|---------|---------|----------------|-----------------------|
| SID1525   | 98.1     | 15x25           | 5 %               | 10              | 25      | 15      | 100     | 0.58           | 0                     |