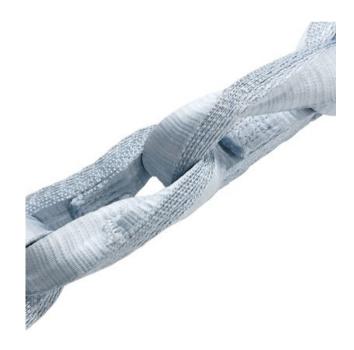

## **Lashing Chain Green Pin Tycan®**

## **Product information**

Green Pin Tycan<sup>®</sup> Lashing Chain has been created from the world's strongest man-made fibre, and is a link chain that has all the performance and flexibility of steel chain but is a fraction of the weight. It is extremely safe to use, non-corrosive, non-conductive and completely waterproof.

Material: 100% Dyneema®; layers of webbing in a Mobius twist with stitching on each side.

Marking: Manufacturer ID, chain diameter, traceability code, steel grade, item code and origin

Temperature range: -60°C up to 70°C.