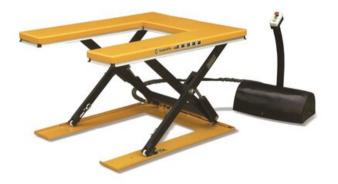

## **U-shaped lifting tables / working platforms**

## **Product information**

- for installation, repairs, packaging etc.
- pallet can be set on top of the lifting
- table by means of a hand pallet truck
- operating voltage 3-phase /
- 380-400 V / 50 Hz
- 24 V control device (end of a cable)
- with lifting and lowering functions as
- well as emergency stop
- equipped with overload protection
- in case of hydraulic hose leakage a safety valve will stop the table from lowering
- delivered completely assembled
- without electric plug
- IP54