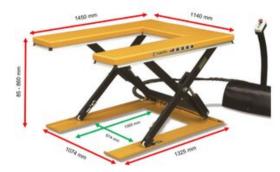

Material: Steel Marking: CE-marked Finish: Painted, yellow

| Part code  | Lifting times | Max load<br>kg | Min height<br>mm | Max height<br>mm | A mm | B mm  | C mm | L<br>mm | W<br>mm | Weight<br>kg | Delivery time<br>days |
|------------|---------------|----------------|------------------|------------------|------|-------|------|---------|---------|--------------|-----------------------|
| NOSP1000HU | 25-35         | 1,000          | 85               | 860              | 280  | 1,080 | 580  | 1,450   | 1,140   | 280          | 1                     |

## Blueprint