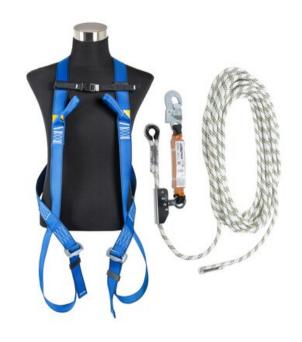

## **Product information**

The safety harness set includes a harness, 15 m safety rope with a rope grab and a energy absorber with a safety connector. The 15 m safety rope ensures a sufficient operating distance for most common work situations.

## CONTENTS:

- safety harness P-03, size M-XL
- safety rope/equipment
- kernmantle safety rope Ø 12 mm
- length 15 m
- material polyamide
- integrated rope grab + ABM energy absorber
- safety connector on energy absorber: AZ002, opening 18 mm, weight 220 g