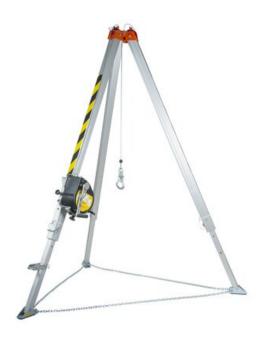

## **Safety Tripod TM-13**

## **Product information**

- collapsible
- adjustable height 179 289 cm
- leg gap 147 232 cm
- 2 pcs of wire guides
- 3 pcs of steps
- can be used to lift and lower max. 2 persons at a time
- does NOT include winch, must be ordered separately (CRW300)
- TS 16415/B:2013

Material: Aluminium

Marking: According to standard

Standard: EN 795-B

Note: Wire winch 140 kg + fastening rack must be ordered separately (CRW300 and AT172).

| Part code | Length<br>m | Max. capacity<br>kg | Weight<br>kg |
|-----------|-------------|---------------------|--------------|
| TM-13     | 2.89        | 200                 | 37           |