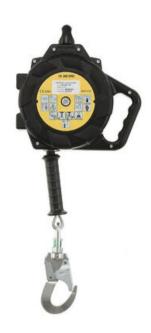

## Fall Arrester CR 250V with Steel Wire Rope

## **Product information**

- only for vertical working
- retractable arrester with locking mechanism and automatic fastening wire rope rewind
- · shockproof and light plastic cover
- safety connector with swivel and falling indicator
- brake system with energy absorber
- separate energy absorber is not required
- body dimensions: 270 x 260 x 90 mm