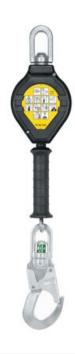

## **Fall Arrester CR030 with Steel Wire Rope**

## **Product information**

• retractable arrester with locking mechanism and automatic fastening wire rope rewind

· shockproof and light plastic cover

overall length 3,0 m

• energy absorber NOT included

Material: Cover: Plastic, Rope: Galvanized Steel Marking: According to standard, CE-marked

Standard: EN 360

| Part code | Max. number of persons | Length<br>m | Rope Ø<br>mm | Max. user weight<br>kg | Weight<br>kg | Delivery time<br>days |
|-----------|------------------------|-------------|--------------|------------------------|--------------|-----------------------|
| CR030     | 1                      | 3           | 4            | 140                    | 1.75         | 1                     |