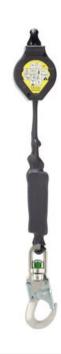

## Fall Arrester WR 040S

## **Product information**

Fall arrester with strap

- retractable arrester with locking mechanism and automatic strap rewind
- · shockproof and light plastic cover
- includes energy absorber
- Max user weight 140 kg

Marking: According to standard, CE-marked

Standard: EN 360

Note: Works only in vertical position

| Part code | Max. number of persons | Length<br>m | Max. user weight<br>kg | Weight<br>kg | Delivery time<br>days |
|-----------|------------------------|-------------|------------------------|--------------|-----------------------|
| WR040S    | 1                      | 1.8         | 140                    | 0.9          | 1                     |