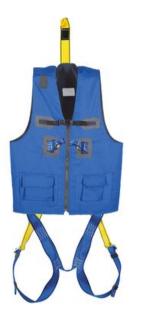

## Rear / dorsal D-ring Chest anchoring

## **Safety Harness with Vest P30**

**Product information** 

- 2 pcs of anchoring points in front and one D-ring + attachment loop in back
- the vest is already threaded into the harness
- P-30C foot strap loops equipped with quick-release buckles

Marking: According to standard, CE-marked Standard: EN 361

| Part code     | Size | Max. number of<br>persons | Max user weight<br>kg | Delivery time<br>days |
|---------------|------|---------------------------|-----------------------|-----------------------|
| P-30+VS041MXL | M-XL | 1                         | 140                   | 1                     |
| P-30+VS041XXL | XXL  | 1                         | 140                   | 70                    |