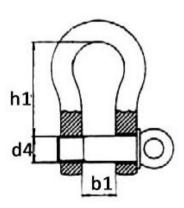

| Part code | Breaking Load<br>ton | Pin diameter | b1<br>mm | h1<br>mm | Weight<br>kg/100pc | Delivery time<br>days |
|-----------|----------------------|--------------|----------|----------|--------------------|-----------------------|
| SAKH05P   | 0.4                  | 5            | 10       | 20       | 1.9                | 1                     |
| SAKH06P   | 0.5                  | 6            | 12       | 24       | 2.9                | 1                     |
| SAKH08P   | 1                    | 8            | 16       | 32       | 6.8                | 1                     |
| SAKH10P   | 1.5                  | 10           | 20       | 40       | 12                 | 1                     |
| SAKH12P   | 2.5                  | 12           | 24       | 48       | 23                 | 1                     |
| SAKH16P   | 4                    | 16           | 32       | 64       | 50                 | 1                     |
| SAKH20P   | 5.5                  | 20           | 40       | 76       | 90                 | 1                     |