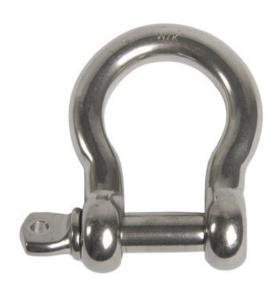

## **Product information**

Commercial quality stainless steel bow shackles. Note! Lift rated stainless steel shackles can be found on product group 10.

Material: AISI 316
Finish: Polished
Warning: Not for lifting