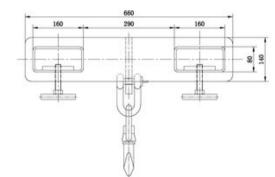

| Shackle 3,25 t / 19 mm   Dee type / with locking   Part<br>no. 3  | TRUNP2.52                           |
| SALKL13                   | Swivel latch hook 5,3 t / grade 80   Part no. 4                   | TRUNP2.52                           |
| SAK65SLBP                 | Shackle 6,5 t / 25,5 mm   Dee type / with locking   Part<br>no. 3 | TRUNP5                              |
| SALKL16                   | Swivel latch hook 8,0 t / grade 80   Part no. 4                   | TRUNP5                              |
|                           |                                                                   |                                     |

Also other spare parts available with a delivery time, ask our sales for more information

Forklift lifting adapters TRUNP

## Blueprint