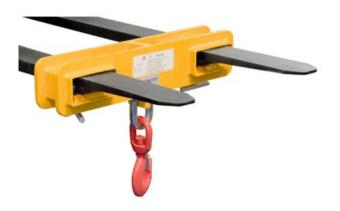

## Lifting adapters for forklift

**Product information** 

The lifting adapters enable the use of a forklift as a crane. All models can be rapidly attached to the forklift's forks.

Material: Steel Marking: CE-marked Finish: Painted, yellow

| Part code | WLL | Fork max size<br>mm | Weight | Delivery time<br>days |
|-----------|-----|---------------------|--------|-----------------------|
| TRUNP2.52 | 2.5 | 145 x 55            | 28     | 1                     |
| TRUNP5    | 5   | 185 x 75            | 49     | 1                     |