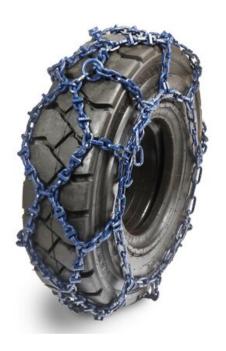

## **Snow chains for forklift - Model 1**

## **Product information**

- driving is smooth due to the compactness of the chain
- chain is easy and quick to assemble
- chains on the tract are square-shaped without spikes, thus making it possible to drive also indoors