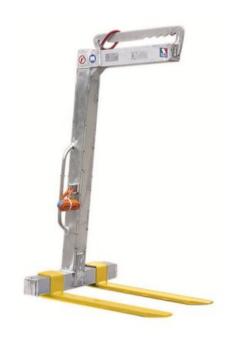

## Aluminum crane fork with manual adjustment and adjustable forks

Product information

Extra light weight aluminum crane fork for handling of standard pallets from the long side. Crane fork's height and width of the forks can be adjusted. Manual balancing of the load.

Material: Aluminum Marking: According to standard, CE-marked Finish: Forks, painted yellow Standard: EN 13155

Safety factor: 4:1

| Part code | WLL<br>ton | Height<br>m<br>m | B mm | C mm | E<br>mm | Weight<br>kg | Delivery time<br>days |
|-----------|------------|------------------|------|------|---------|--------------|-----------------------|
| NOH1000DA | 1          | 1.65             | 900  | 400  | 1,650   | 78           | 1                     |