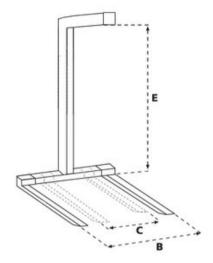

Material: Aluminum Marking: According to standard, CE-marked Finish: Forks, painted yellow Standard: EN 13155

Safety factor: 4:1

| Part code | WLL<br>ton | Height<br>m<br>m | B mm | C mm | E<br>mm | Weight<br>kg | Delivery time<br>days |
|-----------|------------|------------------|------|------|---------|--------------|-----------------------|
| NOH1000DA | 1          | 1.65             | 900  | 400  | 1,650   | 78           | 1                     |

## Blueprint