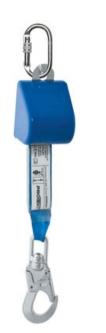

## **Fall Arrest Rolex AH 210**

**Product information** 

Retractable type fall arrester AH 210 with expandable textile webbing in a new, strong ABS cover with connectors AZ 011 and AZ 002AS. Locking mechanism inside the impact-resistant cover. The device is intended for works requiring mobility in respect to attachment point. Energy absorber is not required.

Marking: According to standard, CE-marked Standard: EN 360

| Part code | Max. number of | Length | Dimensions    | Max. user weight | Weight | Delivery time |
|-----------|----------------|--------|---------------|------------------|--------|---------------|
|           | persons        | m      | mm            | kg               | kg     | days          |
| AH210     | 1              | 2.25   | 96 x 98 x 320 | 140              | 1.18   | 1             |