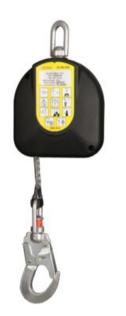

## **Self-retracting Lifeline WR 100**

Product information

Light and compact safety block with automatic retraction. The snap hook is fiited with fall indicator for higher security.

Material: Kevlar, Polyester Marking: According to standard, CE-marked, Manufacturer, product, size/length, date of manufacture, reference and serial number. Temperature range: -30°C up to +50 °C Standard: EN 360

| Part code | Max. number of | Length | Dimensions     | Max. user weight | Weight | Delivery time |
|-----------|----------------|--------|----------------|------------------|--------|---------------|
|           | persons        | m      | mm             | kg               | kg     | days          |
| WR100     | 1              | 6      | 160 x 70 x 230 | 120              | 1.8    | 1             |