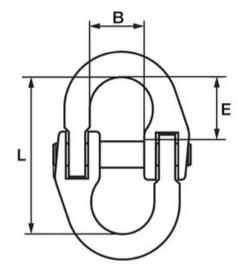

Safety factor: 4:1

| Part code | WLL<br>ton | For chain Ø<br>mm | E<br>mm | B mm | L<br>mm | Weight<br>kg | Delivery time<br>days |
|-----------|------------|-------------------|---------|------|---------|--------------|-----------------------|
| LLHK6     | 0.7        | 6                 | 14      | 16   | 45      | 0.1          | 0                     |
| LLHK8     | 1.2        | 8                 | 18      | 20   | 55      | 0.16         | 0                     |
| LLHK10    | 1.6        | 10                | 25      | 25   | 73      | 0.36         | 0                     |
| LLHK13    | 2.7        | 13                | 32      | 28   | 92      | 0.73         | 0                     |

## Blueprint