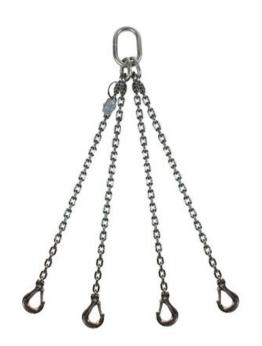

## Stainless steel chain sling 4-legs with latch hooks

## **Product information**

4-legs Stainless steel chain sling assembly equipped with safety hooks. Alternative ends are also available, e.g. foundry hooks, shackles etc. Slings are equipped with a load plate.