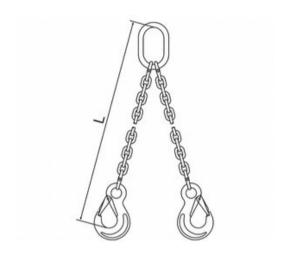

Note! The last two numbers of the product code refer to the length (L-length): 01 = 1,0 m.

The L-dimension is measured from the inside of the top of the master ring to the inside of the bottom of the hooks.

## Blueprint