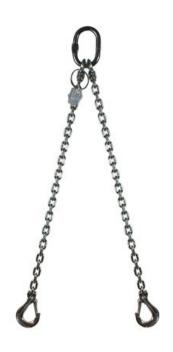

## Stainless steel chain sling 2-legs with latch hooks

## **Product information**

2-legs Stainless steel chain sling assembly equipped with safety hooks. Alternative ends are also available, e.g. foundry hooks, shackles etc. Slings are equipped with a load plate.