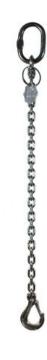

## Stainless steel chain sling 1-leg with latch hook

## **Product information**

1-Leg Stainless steel chain sling assembly equipped with safety hook. Alternative ends are also available, e.g. foundry hooks, shackles etc. Slings are equipped with a load plate.

Note! The last two numbers of the product code refer to the length (L-length): 01 = 1,0 m.

The L-dimension is measured from the inside of the top of the master ring to the inside of the bottom of the hook.