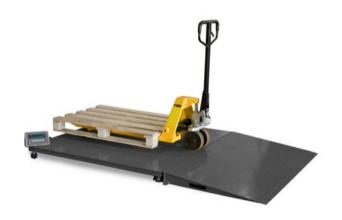

## Scale floor model with ramp

## **Product information**

• versatile functions in a separate display unit, such as reset, tare, RS232 port for printer

• four measuring sensors

• overload protection for max. 50 % overload

• ramp as an accessory

• ramp slope angle 6,8°

Features: Display accuracy: 2t 0,5 kg | 5t 1,0 kg

Material: Steel Finish: Painted black

Note: Product code of ramp VAAKA25RAMPPI

| Part code     | Code          | Platform size<br>mm | Platform height<br>mm | Max load<br>kg | Weight<br>kg | Delivery time<br>days |
|---------------|---------------|---------------------|-----------------------|----------------|--------------|-----------------------|
| VAAKA25RAMPPI | VAAKA25RAMPPI | 1500 x 900          | 110                   | 5,000          | 77           | 1                     |
| VAAKA5LAVA    | VAAKA5LAVA    | 1500 x 1500         | 110                   | 5,000          | 200          | 1                     |