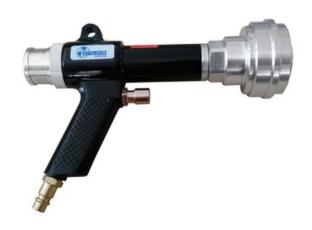

## Inflator guns for stevedore bags

## Product information

Inflator guns have a special made nozzle which inserts open air to the compressed air thus making it significantly faster to fill up the stevedore bags. Due to this the compressor will be less strained. Two model with aluminum and plastic nozzles.

Type Product code
Plastic nozzle MATRG-P6
Aluminum nozzle MATRG-P6ALU

Spare part, aluminum MATRGnozzle P603ALU

Spare part, plastic

nozzle

MATRG-P603

| Part code     | Code          | Delivery time<br>days |
|---------------|---------------|-----------------------|
| MATRG-P6      | MATRG-P6      | 14                    |
| MATRG-P603    | MATRG-P603    | 14                    |
| MATRG-P603ALU | MATRG-P603ALU | 14                    |
| MATRG-P6ALU   | MATRG-P6ALU   | 1                     |