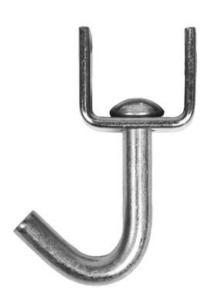

## **Direct attachment hooks with swivel**

## **Product information**

The hooks can be attached directly to ratchet or webbing. Product code means size of the fork. Hook part is always same. Equipped with swivel.

## Product features:

| Product  | Ratchet mm | Webbing mm | LC daN |
|----------|------------|------------|--------|
| KOSL3550 | 50         | 35         | 1500   |
| KOSL50   | -          | 50         | 1500   |