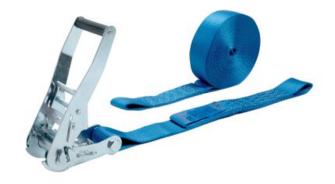

## Lashing system 50 mm / LC 1700 daN / 10 m / without hooks

## **Product information**

High quality lashing system /ratchet tie down without hooks.

All lashing systems available as 1- or 2-part models, also in dimensions and with end fittings of customer's choice. Manufactured in our own sewing shop in Finland. All Haklift lashing systems are in accordance with the new EU standard EN 12195-2 including LC values! In the EU region a term LASHING CAPACITY (LC) is in effect.

Features: Loop 60 mm

Material: Webbing 100% polyester / metal parts Cr6+ free

Marking: According to standard Finish: Webbing color: blue Standard: EN 12195-2

| Part code   | LC<br>daN | MBL<br>ton | Band width<br>mm | Design | Fitting       | Length<br>m | Packing | Delivery time<br>days |
|-------------|-----------|------------|------------------|--------|---------------|-------------|---------|-----------------------|
| SV2000102SI | 1,700     | 4          | 50               | 2-part | Sewn soft eye | 0,5 + 9,5   | 10      | 7                     |