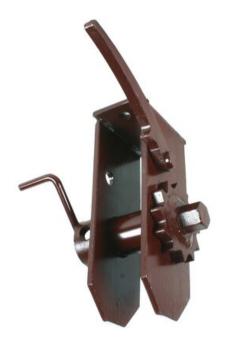

## Lashing winch e.g. timber transports 50 mm

## **Product information**

Used for example in timber trucks to tighten the load and storing the excess webbing. Winch has a crank for fast retraction of the loose webbing. Winch fastening by e.g. welding. Tightening with ratchet spanner SIVKI28M.

## Products:

SIV2035K: Winch VV350010: Webbing 10 m VV200010: Webbing 10 m

Features: 2 x Ø 14 mm holes in the base Material: Steel Finish: Primed painting, red

| Part code | LC<br>daN | MBL<br>ton | Band width<br>mm | Delivery time<br>days |
|-----------|-----------|------------|------------------|-----------------------|
| VV200010  | 1,700     | 4          | 50               | 7                     |
| VV350010  | 2,500     | 5          | 50               | 7                     |
| SIV2035K  | 4,000     | 8          | 50               | 1                     |