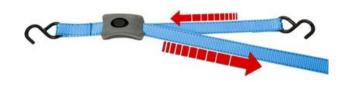

## Lashing system with quick locking 25 mm / 2,5 m

## **Product information**

- easy to use and quick lashing system with quick locking
- tightening by pulling the strap, releasing by pressing the button of the buckle
- packed in an retail-carton shown in the picture