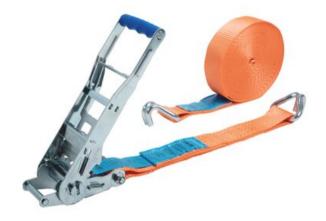

## Lashing system 50 mm / LC 2500 daN / 10 m / Ergo ratchet

## **Product information**

High quality lashing system /ratchet tie down for normal lashing in trucks. Equipped with downward tightening and long Ergo-ratchet.

All lashing systems available as 1- or 2-part models, also in dimensions and with end fittings of customer's choice. Manufactured in our own sewing shop in Finland. All Haklift lashing systems are in accordance with the new EU standard EN 12195-2 including LC values! In the EU region a term LASHING CAPACITY (LC) is in effect.

Material: Webbing 100% polyester / metal parts Cr6+ free

Marking: According to standard Finish: Webbing color: orange Standard: EN 12195-2

| Part code  | LC<br>daN | MBL<br>ton | Length<br>m | Band width<br>mm | Design | Fitting          | Packing | Delivery time<br>days |
|------------|-----------|------------|-------------|------------------|--------|------------------|---------|-----------------------|
| SV3500102E | 2,500     | 5          | 10          | 50               | 2-part | Wire hook double | 8       | 1                     |