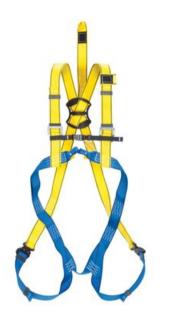

## Safety Harness P-30mX

## **Product information**

- Light and flexible 2-point harness for general use.
- The back anchorage point is equipped with an extension strap for easy connection.
- Adjustable shoulder and thigh straps.
- Comes with a quick-release buckle.

Material: Tapes/Threads: Polyester, Buckles: Aluminium, High-carbon steel, galvanised, ABS Marking: According to standard, CE-marked Standard: EN 361

| Part code | Size | Max. number of<br>persons | Max. rated load<br>kg | Weight<br>kg | Delivery time<br>days |
|-----------|------|---------------------------|-----------------------|--------------|-----------------------|
| P-30CMXL  | M-XL | 1                         | 140                   | 1.1          | 1                     |
| P-30CXXL  | XXL  | 1                         | 140                   | 1.18         | 1                     |