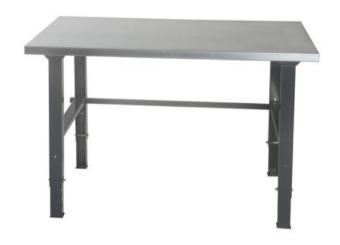

## **Product information**

Very steady and heavy worktable. Surface material 2.0 mm galvanized sheet iron. The legs support the steel profile, powder coated dark grey. Delivered in parts. Mounting supplies are included in the delivery.