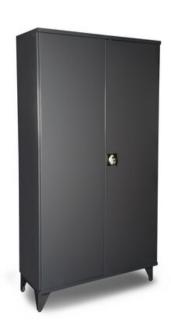

## **Tool locker with welded frame**

## **Product information**

Tool locker made of high quality, cold rolled 0,7mm steel plate. Locker parts have been assembled with point welding and the door are reenforced with a cavity structure, thus making the locker truly durable and long life. Four adjustable shelves and door lock as standard.

Features: Capacity shelf level 100 kg

Material: Steel

Finish: Painted, dark grey RAL7024

Note: Additional shelf code: VK1000HYLLY

| Part code   | Code        | Length<br>mm | Height<br>mm | Width<br>mm | Delivery time<br>days |
|-------------|-------------|--------------|--------------|-------------|-----------------------|
| VK1000      | VK1000      | 430          | 1,900        | 1,000       | 1                     |
| VK1000HYLLY | VK1000HYLLY | -            | -            | -           | 1                     |