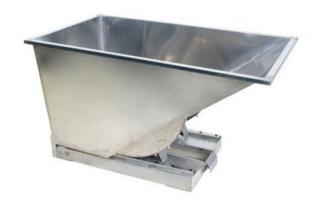

## **Stainless steel tipping containers**

## **Product information**

- practical tool for handling industrial and real estate waste
- automatic tipping by driving towards as standard (also manual operation)
- can be operated with forklifts and pallet trucks

Material: Stainless steel AISI 304

Marking: CE-marked Finish: Polished

| Part code | Capacity<br>kg | Volume<br>liter | Dimensions<br>L x W x H mm | Weight<br>kg | Delivery time<br>days |
|-----------|----------------|-----------------|----------------------------|--------------|-----------------------|
| KK600RST  | 1,500          | 600             | 1525 x 855 x 870           | 111          | 14                    |
| KK900RST  | 1,500          | 900             | 1525 x 1215 x 870          | 128          | 14                    |