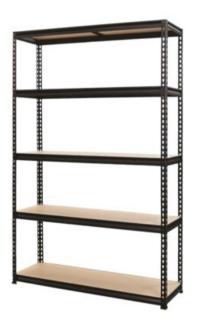

## Light duty shelving with MDF-shelves

## **Product information**

Stable structure with five MDF shelves. Freely adjustable shelf height. Easy to assemble, no bolts or nuts. Shelf can be also assembled to a working top.

Packed in a retail box: W 425 x H 1020 x D 70 mm

Material: Steel / MDF Finish: Black bowder coated Note: Capacity is kg/shelf

| Part code | Code  | Capacity<br>kg | Dimensions<br>L x W x H mm | Weight<br>kg | Delivery time<br>days |
|-----------|-------|----------------|----------------------------|--------------|-----------------------|
| VHPH3     | VHPH3 | 100            | 400 × 1000 × 1830          | 23.95        | 1                     |