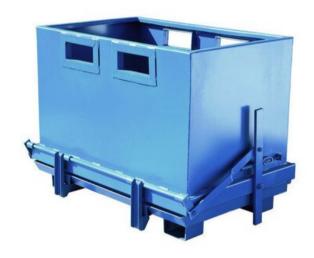

## **Bottom empty containers**

## **Product information**

- container, easy to empty from the bottom
- bottom opens up when driven against the edge of the platform and closes automatically when touches the ground
- standard color blue RAL5019, available also with other colors, see the picture

Material: Steel
Marking: CE-marked
Finish: Painted

| Part code | Capacity<br>kg | Volume<br>liter | Dimensions<br>L x W x H mm | Weight<br>kg | Delivery time<br>days |
|-----------|----------------|-----------------|----------------------------|--------------|-----------------------|
| KK700PT   | 800            | 700             | 800 x 1200 x 900           | 115          | 14                    |
| KK1000PT  | 800            | 1,000           | 900 x 1200 x 1100          | 149          | 14                    |
| KK1800PT  | 800            | 1,800           | 1000 x 1600 x 1300         | 224          | 14                    |