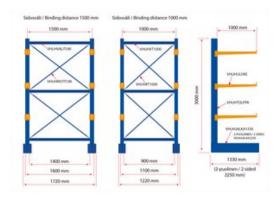

## Blueprint

#### PRODUCT DATA

| Products  | Model   | Part          | Cantilevers pcs | Height mm | Binding dist. mm | Cantilever lenght mm | Cantilever capacity Kg |
|-----------|---------|---------------|-----------------|-----------|------------------|----------------------|------------------------|
| VHUR1A    | 1-sided | Starting unit | 6               | 3000      | 1000 or 1500     | 1000                 | 400                    |
| VHUR1J    | 1-sided | Add on unit   | 3               | 3000      | 1000 or 1500     | 1000                 | 400                    |
| VHUR2A    | 2-sided | Starting unit | 12              | 3000      | 1000 or 1500     | 1000                 | 400                    |
| VHUR2J    | 2-sided | Add on unit   | 6               | 3000      | 1000 or 1500     | 1000                 | 400                    |
| VHUHULOKE |         | Cantilever    |                 |           |                  | 1000                 | 400                    |