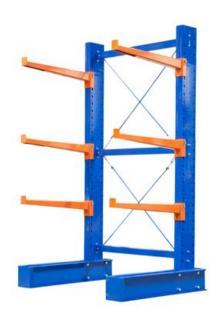

#### Product information

Cantilever rack helps to store long items efficiently while saving space. Can also be supplied to customer specifications. The Cantilever rack is available as a base and an extension, which is supplied without the second end element, so that the shelf can be connected to the base as an extension if several shelves are to be connected in a row. The range includes 1-sided and 2-sided models. The Cantilever racks are available with a binding distance of 1000 or 1500 mm. 1500 mm is the standard binding distance.

Features: Cantilever length 1000 mm | capacity of one cantilever 400 kg

Material: Steel

Finish: Painted, blue/orange

| Part code | Code   | Height<br>mm | Weight<br>kg | Delivery time<br>days |
|-----------|--------|--------------|--------------|-----------------------|
| VHUR1J    | VHUR1J | 3,000        | 137          | 14                    |
| VHUR2J    | VHUR2J | 3,000        | 184          | 14                    |
| VHUR1A    | VHUR1A | 3,000        | 246          | 14                    |
| VHUR2A    | VHUR2A | 3,000        | 336          | 14                    |