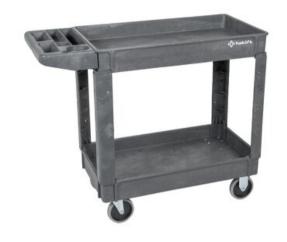

## Plastic platform hand truck 250 kg

## **Product information**

Light and sturdy pallet truck made of strong plastic. The pallet truck has two durable shelf levels and small compartments on upper level. The trolley is suitable as a unloading platform and for transporting various products. The multi-purpose and easy-to-move flatbed trolley is suitable for many different uses.

Features: PP wheels Ø 125 mm / 2 turning / 2 fixed

Material: Plastic

| Part code | Max load<br>kg | Dimensions<br>L x W x H mm | Weight<br>kg | Delivery time<br>days |
|-----------|----------------|----------------------------|--------------|-----------------------|
| LAV2272   | 250            | 790 x 435 x 150/850        | 16           | 1                     |
| LAV2272L  | 250            | 950 x 650 x 150/850        | 20.5         | 1                     |