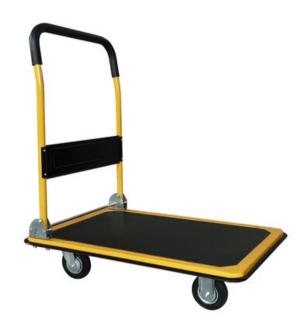

## Platform hand truck 300 kg

## **Product information**

Equipped with push handles that can be folded under the level and solid rubber wheels.

A practical and convenient pallet truck for transporting light goods. The platform hand truck is equipped with solid rubber wheels and a handle that folds to the level of the platform to save space.

Features: Rubber wheels / 2 turning / 2 fixed

Material: Steel

Finish: Painted, yellow body

| Part code | Wheel size | Max load | Total height | Dimensions                  | Weight | Delivery time |
|-----------|------------|----------|--------------|-----------------------------|--------|---------------|
|           | mm         | kg       | mm           | mm                          | kg     | days          |
| LAV300    | 135        | 300      | 870          | 900 (L) x 600 (W) x 190 (H) | 13     | 1             |