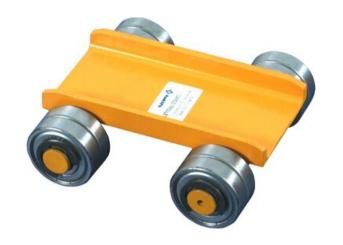

## Cargo trolleys with iron wheels

## **Product information**

For moving machines and equipment. Permanently lubricated metal wheels. Groove in the centre of the wagon for, for example, a wooden or metal beam, (width 84mm), which allows joining several wagons. Note only for indoor use on flat and clean surface.

Features: Iron wheels Material: Steel Marking: CE-marked Finish: Painted, yellow

| Part code | Base dimensions | Max load | Dimensions     | Weight | Delivery time |
|-----------|-----------------|----------|----------------|--------|---------------|
|           | mm              | kg       | L x W x H mm   | kg     | days          |
| SIALU15   | 100 x 200       | 1,500    | 200 x 185 x 67 | 5      | 1             |