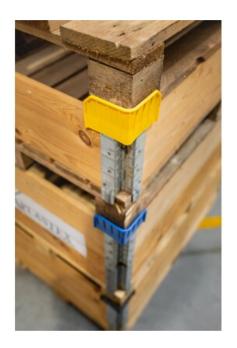

## **Pallet collar corner**

**Product information** 

Corner allows pallet stacking along with plastic sides, which allow to save storage space. Thanks to the durable construction, it can be used several times. very high quality material provides high strength and resistance to high and low temperatures

Material: PPC plastic Temperature range: -30-(+)70°C Finish: Colors: yellow, black and blue

| Part code  | Packing | Colour | Weight<br>kg | Delivery time<br>days |
|------------|---------|--------|--------------|-----------------------|
| PINOKULMAK | 120     | Yellow | 0.05         | 1                     |
| PINOKULMAM | 120     | Black  | 0.05         | 1                     |
| PINOKULMAS | 120     | Blue   | 0.05         | 14                    |