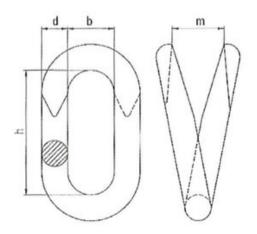

## **Product information**

For extending and repairing commercial chains link is closed by hitting.

Material: Steel

Finish: Electro galvanized Warning: Not for lifting

| Part code | Material Diameter | d<br>mm | b<br>mm | h<br>mm | m<br>mm | Weight<br>kg/100pc | Packing Qty. | Delivery time<br>days |
|-----------|-------------------|---------|---------|---------|---------|--------------------|--------------|-----------------------|
|           | mm                |         |         |         |         |                    |              |                       |
| KEKL03    | 3                 | 3       | 6.5     | 16.5    | 4       | 0.32               | 100          | 1                     |
| KEKL04    | 4                 | 4       | 8       | 20      | 5.5     | 0.73               | 100          | 1                     |
| KEKL05    | 5                 | 5       | 9.5     | 23      | 6       | 1.44               | 100          | 1                     |
| KEKL06    | 6                 | 6       | 10.5    | 29      | 7       | 2.13               | 100          | 1                     |
| KEKL08    | 8                 | 8       | 15      | 37      | 9       | 5.45               | 100          | 1                     |
| KEKL10    | 10                | 10      | 17      | 37.5    | 9       | 9.8                | 100          | 1                     |
| KEKL12    | 12                | 12      | 19      | 39      | 11      | 18.3               | 100          | 1                     |

## Blueprint