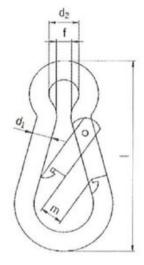

## Carbine hooks with locking screw

| Part code | Length<br>mm | d1<br>mm | l<br>mm | d2<br>mm | f<br>mm | m<br>mm | Weight<br>kg/100pc | Packing Qty. | Delivery time<br>days |
|-----------|--------------|----------|---------|----------|---------|---------|--------------------|--------------|-----------------------|
| KH60L     | 60           | 6        | 60      | 9        | 5       | 8       | 2.9                | 50           | 1                     |
| KH70L     | 70           | 7        | 70      | 10       | 8       | 8       | 4.6                | 50           | 1                     |
| KH80L     | 80           | 8        | 80      | 10       | 8       | 9       | 6.9                | 50           | 1                     |
| KH100L    | 100          | 10       | 100     | 15       | 10      | 12      | 13.4               | 10           | 1                     |
| KH120L    | 120          | 11       | 120     | 18       | 11      | 16      | 19                 | 10           | 1                     |
| KH140L    | 140          | 12       | 140     | 20       | 13      | 19      | 26.5               | 10           | 1                     |

## Blueprint