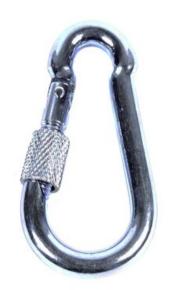

## Carbine hooks with locking screw

| Part code | Length<br>mm | d1<br>mm | l<br>mm | d2<br>mm | f<br>mm | m<br>mm | Weight<br>kg/100pc | Packing Qty. | Delivery time<br>days |
|-----------|--------------|----------|---------|----------|---------|---------|--------------------|--------------|-----------------------|
| KH60L     | 60           | 6        | 60      | 9        | 5       | 8       | 2.9                | 50           | 1                     |
| KH70L     | 70           | 7        | 70      | 10       | 8       | 8       | 4.6                | 50           | 1                     |
| KH80L     | 80           | 8        | 80      | 10       | 8       | 9       | 6.9                | 50           | 1                     |
| KH100L    | 100          | 10       | 100     | 15       | 10      | 12      | 13.4               | 10           | 1                     |
| KH120L    | 120          | 11       | 120     | 18       | 11      | 16      | 19                 | 10           | 1                     |
| KH140L    | 140          | 12       | 140     | 20       | 13      | 19      | 26.5               | 10           | 1                     |