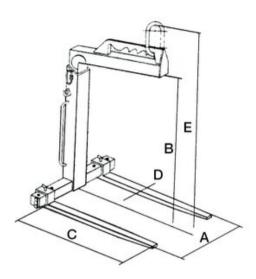

Marking: According to standard, CE-marked

Finish: Painted, yellow Standard: EN 13155

Safety factor: 4:1

| Part code | WLL<br>ton | Height<br>m<br>m | A mm    | В тт      | C mm  | D<br>mm | E<br>mm   | Weight<br>kg | Delivery time<br>days |
|-----------|------------|------------------|---------|-----------|-------|---------|-----------|--------------|-----------------------|
| NOH1500SM | 1.5        | 2                | 350-900 | 1300-2000 | 1,000 | 100x40  | 1540-2240 | 138          | 1                     |
| NOH3000SM | 3          | 2                | 450-900 | 1300-2000 | 1,000 | 120x50  | 1670-2370 | 270          | 1                     |

## Blueprint