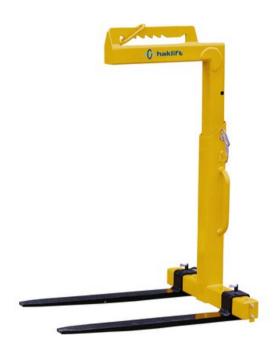

## Crane forks with manual adjustment and adjustable forks

## **Product information**

For handling of standard pallets from the long side. Crane fork's height and width of the forks can be adjusted. Manual balancing of the load.

Material: Beam and plate of high-strength structural steel