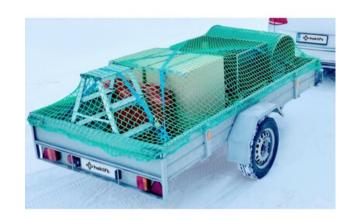

## **Product information**

Strong cargo net for trailer and flatbed use. An elastic rubber rope goes around the edge of the net, which can be used to fasten the net to the platform. The load net can be used e.g. for transporting garden waste, light construction materials and other goods.

The load net is only intended for covering and protecting the load - not for carrying the load.

- Three sizes
- Mesh size of the net: 45x45 mm
- Rope strength: 3 mm
- UV protected polypropylene rope material
- Elastic rubber rope at the edge