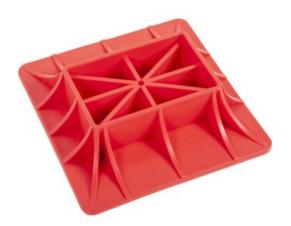

## Farm jack base and stabilizer

## **Product information**

Fits all Haklift "TUNKHATA" farm jack models. The base makes it easier to use the farm trunk in submersible terrain, such as mud, sand and snow. The base is made of strong Nylon that can withstand very different weather conditions and temperature fluctuations. Material: Nylon Finish: color, orange

| Part code   | Code        | Base dimensions<br>mm | Dimensions<br>mm | Weight<br>kg | Delivery time<br>days |
|-------------|-------------|-----------------------|------------------|--------------|-----------------------|
| TUNKHATAJAL | TUNKHATAJAL | 185×110               | 290x290x75       | 1.4          | 1                     |