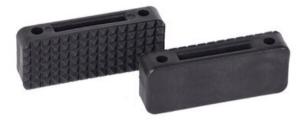

## **Product information**

Narrow but robust corner protector is ready in 90° angle. Inner structure protects and prevents pressure from being targeted to the corner of the work piece. Made from durable material, it will maintain its shape and does not crack in temperatures -25 - (+)50 °C. Side covers prevent the band from moving sideways.

## Packing size: 114 / box

Material: Plastic Finish: Color, black

| Part code | Code     | Webbing width<br>mm | Delivery time<br>days |
|-----------|----------|---------------------|-----------------------|
| SVAUKUMI  | SVAUKUMI | 50 mm               | 1                     |