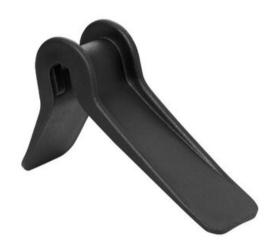

## **Product information**

Narrow but robust corner protector is ready in 90° angle. Inner structure protects and prevents pressure from being targeted to the corner of the work piece. Made from durable and flexible material which allows bending, it will maintain its shape and does not crack in temperatures -25 - (+)50 °C. Side covers prevent the band from moving sideways.