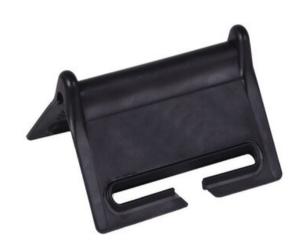

## Plastic corner protector for lashing systems 100 mm

## **Product information**

Corner protector is ready in 90° angle. Inner structure protects and prevents pressure from being targeted to the corner of the work piece. Made from durable and flexible material which allows bending, it will maintain its shape and does not crack in temperatures -25°C - (+)50°C. Slot and side covers prevent the band from moving sideways or disengaging.

Packing size: 100 pcs/box | 4400 pcs/pallet

Material: Plastic Temperature range: -25°C - (+)50°C Finish: Color, black

| Part code | Code      | Webbing width<br>mm | Delivery time<br>days |
|-----------|-----------|---------------------|-----------------------|
| SIKUS100M | SIKUS100M | max. 100            | 1                     |